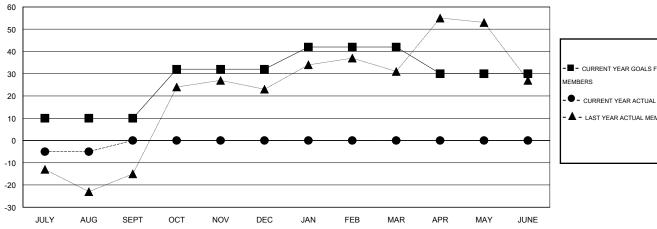

#### GOALS AND ACTUAL MEMBERS CUMULATIVE

|   | - ■ - CURRENT YEAR GOALS FOR NEW  |
|---|-----------------------------------|
|   | MEMBERS                           |
|   | - ● - CURRENT YEAR ACTUAL MEMBERS |
|   | - ▲ - LAST YEAR ACTUAL MEMBERS    |
| ١ |                                   |
|   |                                   |
|   |                                   |
|   |                                   |